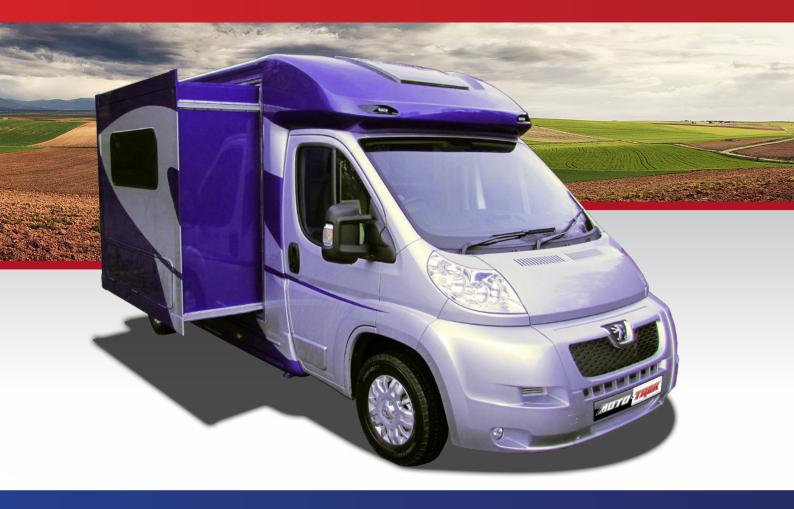

#### THE UK'S FIRST AND ONLY 3.5T MOTORHOME WITH A SLIDE-OUT!

# The Brand New X-CITE

### Standard Specification

- Peugeot Boxer 150 bhp 2.2 HDI 6 Speed Euro 5
- AL-KO Chassis
- Electric Windows and Mirrors (Mirrors heated)
- Radio CD Player with Steering Wheel Controls
- Alloy Wheels
- Swivel Seats with Twin Arm Rests
- Remote Central Locking
- EBD (Electronic Brake Distribution)
- Spare Wheel
- Daytime Running Lights
- **NEW** Low-line Front Pod with Sunroof
- **NEW** One Piece Moulded Back Panel
- Electric Entrance Step
- Awning Light
- Slide-out Side
- Entrance Door with Window and Waste Bin
- Truma Combi 4e Heating & Hot Water System
- 100L Fresh Water Tank
- 100L Waste Water Tank
- 25L Gas Tank (LPG)
- 4x 230v Sockets
- 1x 100ah Leisure Battery (Space for 2) Smoke Alarm and Carbon Monoxide Detector
- LED Lighting throughout with Blue Night Lighting
- Spacious End Washroom with Full Seperate Shower, Dometic Cassette Toilet with Vanity Unit and Storage
- 3 Gas Burner Hob
- Gas Oven/Grill
- Sink with Mixer Tap
- 90L Fridge with Freezer Compartment
- Microwave
- **Cutlery Draw**
- Cassette Blinds on all Windows
- HEKI Roof Light over Front Area and Rear Gloss Interior Wood Effect Finish
- Fire Extinguisher
- Removable Carpets
- Choice of 3 Fabric or 3 Leather Finishes
- Choice of 3 High Gloss Wood Finishes