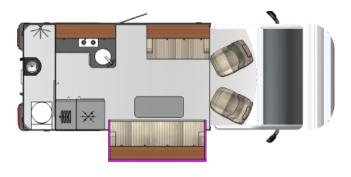

## Weights & Dimensions

| Berths                          | 2             |
|---------------------------------|---------------|
| Seat Belts                      | 2             |
| Engine                          | 150bhp        |
| Overall Length                  | 6.38m / 20'9" |
| Overall Width (mirrors folded)  | 2.15m / 7'05" |
| Overall Height (incl TV aerial) | 2.87m / 9'4"  |
| Maximum Permissible Laden Mass  | 3500kg        |
| Mass in Running Order           | 3019kg        |
| Maximum User Payload            | 481kg approx. |