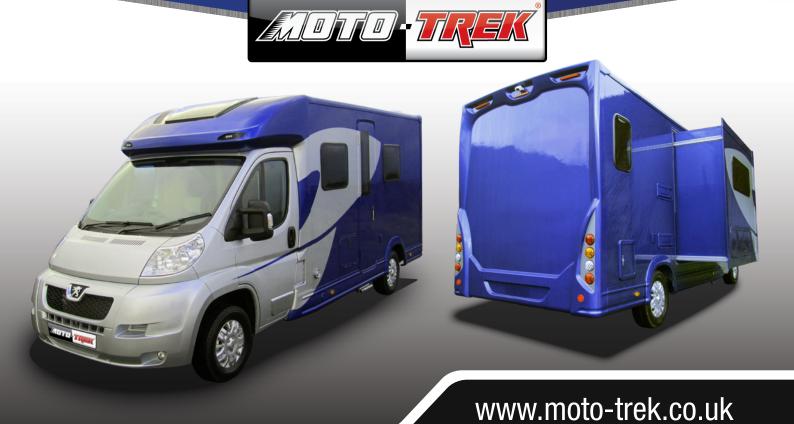

#### THE UK'S FIRST AND ONLY 3.5T MOTORHOME WITH A SLIDE-OUT!

# The Brand New X-CITE

### Standard Specification

- Peugeot Boxer 150 bhp 2.2 HDI 6 Speed Euro 5
- AL-KO Chassis
- Electric Windows and Mirrors (Mirrors heated)
- Radio CD Player with Steering Wheel Controls
- Alloy Wheels
- Swivel Seats with Twin Arm Rests
- Remote Central Locking
- EBD (Electronic Brake Distribution)
- Spare Wheel
- Daytime Running Lights
- **NEW** Low-line Front Pod with Sunroof
- **NEW** One Piece Moulded Back Panel
- Electric Entrance Step
- Awning Light
- Slide-out Side
- Entrance Door with Window and Waste Bin
- Truma Combi 4e Heating & Hot Water System
- 100L Fresh Water Tank
- 100L Waste Water Tank
- 25L Gas Tank (LPG)
- 4x 230v Sockets
- 1x 100ah Leisure Battery (Space for 2) Smoke Alarm and Carbon Monoxide Detector
- LED Lighting throughout with Blue Night Lighting
- Spacious End Washroom with Full Seperate Shower, Dometic Cassette Toilet with Vanity Unit and Storage
- 3 Gas Burner Hob
- Gas Oven/Grill
- Sink with Mixer Tap
- 90L Fridge with Freezer Compartment
- Microwave
- **Cutlery Draw**
- Cassette Blinds on all Windows
- HEKI Roof Light over Front Area and Rear Gloss Interior Wood Effect Finish
- Fire Extinguisher
- Removable Carpets
- Choice of 3 Fabric or 3 Leather Finishes
- Choice of 3 High Gloss Wood Finishes

# www.moto-trek.co.uk